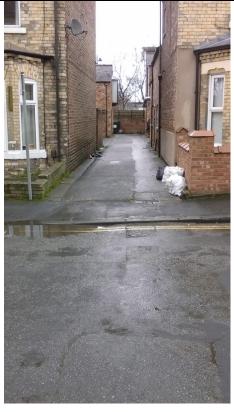

## **Annex C**

## **Photos of Claremont Terrace and Back Lanes**



Rear of church building around mid-day 30<sup>th</sup> January 2017



Rear of commercial premises around mid-day 30<sup>th</sup> January 2017

## **Annex C**



Rear of commercial premises 15<sup>th</sup> February PM



Rear of commercial premises around early PM 27<sup>th</sup> February

## **Annex C**



Rear of commercial premises mid afternoon 24th March

Note: The red and black cars are on private land



Potential for an additional 1 vehicle parking bay between the back lane and the vehicle footway cross over.



Existing parking.

27<sup>th</sup> February PM