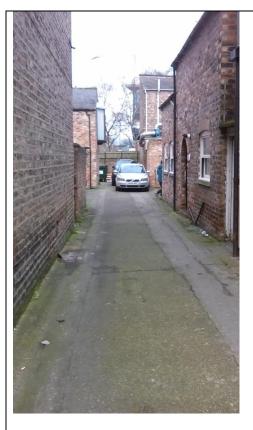

## **Annex C**

Rear of commercial premises mid afternoon 24th March

Note: The red and black cars are on private land

Potential for an additional 1 vehicle parking bay between the back lane and the vehicle footway cross over.