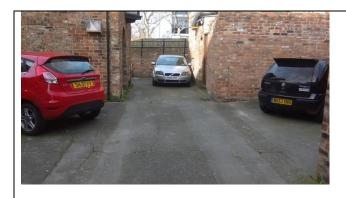

## **Annex C**

Rear of commercial premises mid afternoon 24th March

Note: The red and black cars are on private land

Potential for an additional 1 vehicle parking bay between the back lane and the vehicle footway cross over.