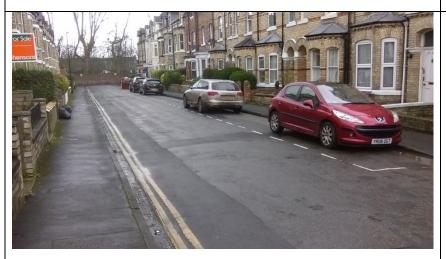

## **Annex C**

## **Photos of Claremont Terrace and Back Lanes**



Rear of church building around mid-day 30<sup>th</sup> January 2017



Rear of commercial premises around mid-day 30<sup>th</sup> January 2017

## **Annex C**



Rear of commercial premises 15<sup>th</sup> February PM



Rear of commercial premises around early PM 27<sup>th</sup> February

## **Annex C**



Rear of commercial premises mid afternoon 24th March

Note: The red and black cars are on private land



Potential for an additional 1 vehicle parking bay between the back lane and the vehicle footway cross over.



Existing parking.

27<sup>th</sup> February PM